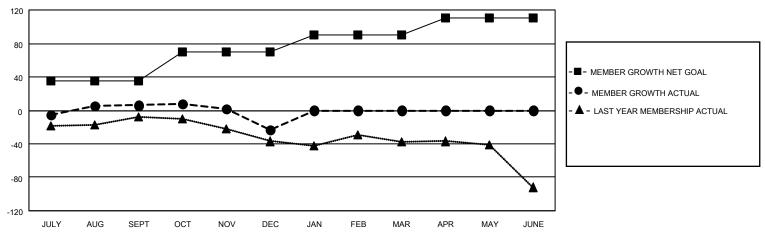

#### GOALS AND ACTUAL MEMBERS CUMULATIVE

| DROPPED CLUBS: 0 |     | 37 CLUBS OF 92 ADDED 1 OR | GENDER DISTRIBUTION                 |                                |  |
|------------------|-----|---------------------------|-------------------------------------|--------------------------------|--|
|                  |     | MORE NEW MEMBERS          | MALE<br>FEMALE                      | 1,128 (71.94%)<br>439 (28.00%) |  |
| DROPPED MEMBERS  |     |                           | NON BINARY<br>PREFER NOT TO ANSWER  | 1 (0.06%)<br>0 (0.00%)         |  |
| DECEASED         | 20  |                           | THE ERMOT TO AMOWER                 | 0 (0.0070)                     |  |
| CLUB CANCELLED   | 0   | CLICK HERE FOR CUMULATIVE | TOTAL FAMILY UNIT MEMBERS           | 3 220                          |  |
| OTHER            | 86  | MEMBERSHIP DATA           |                                     |                                |  |
| TOTAL            | 106 |                           | FAMILY MEMBERS PAYING HALF DUES 112 |                                |  |
|                  |     |                           |                                     |                                |  |